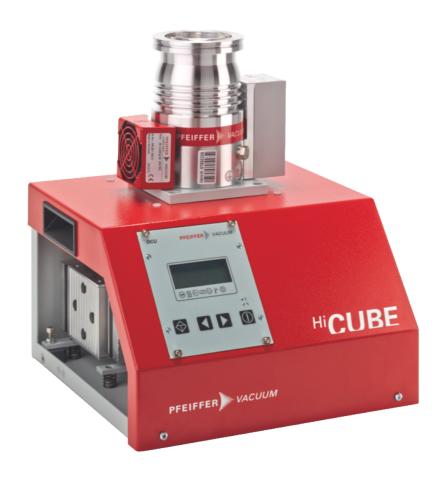

# HiCube 80 Eco, DN 40 ISO-KF, MVP 015-4

Similar Image

#### HiCube 80 Eco, DN 40 ISO-KF, MVP 015-4

- Compact high performance pumping station for all high and ultrahigh vacuum applications
- Plug and play solution with HiPace 80 turbopump and multistage diaphragm pump MVP 015-4
- Intermittent mode adapts the pumping station to the process conditions and saves up to 90% energy
- Easy integration of pressure gauges from the accessories