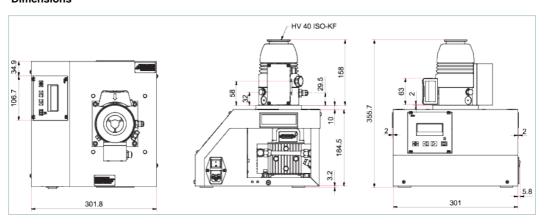

#### **Dimensions**

| Technical Data                      | HiCube 80 Eco, DN 40 ISO-KF, MVP 015-4                                                   |
|-------------------------------------|------------------------------------------------------------------------------------------|
| Backing pump                        | MVP 015-4                                                                                |
| Connection flange (in)              | DN 40 ISO-KF                                                                             |
| Connection flange (out)             | Silencer, G 1/8"                                                                         |
| Cooling method                      | Air                                                                                      |
| Final pressure                      | < 1 · 10 <sup>-7</sup> hPa   < 7.5 · 10 <sup>-8</sup> Torr   < 1 · 10 <sup>-7</sup> mbar |
| Final pressure without gas ballast  | < 1 · 10 <sup>-7</sup> hPa   < 7.5 · 10 <sup>-8</sup> Torr   < 1 · 10 <sup>-7</sup> mbar |
| Fore-vacuum safety valve            | No                                                                                       |
| Mains connection                    | 110 – 240 V AC, 50/60 Hz                                                                 |
| Mains connection: frequency (range) | 50/60 Hz                                                                                 |
| Mains connection: power consumption | 270 W                                                                                    |
| Mains connection: voltage           | 100 – 240 V                                                                              |
| Power consumption max.              | 270 W                                                                                    |
| Pumping speed backing pump at 50 Hz | 0.75 m³/h   0.44 cfm   12.5 l/min                                                        |
| Pumping speed for N <sub>2</sub>    | 35 l/s                                                                                   |
| Sound pressure level                | ≤50 dB(A)                                                                                |
| Turbopump                           | HiPace 80                                                                                |
| Type                                | Turbo pumping station                                                                    |
| Weight                              | 13.8 kg   30.42 lb                                                                       |