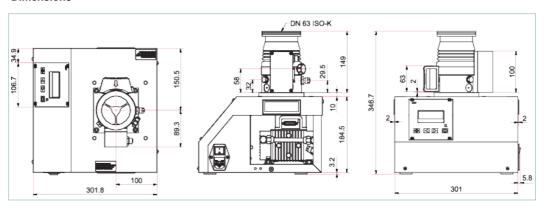

#### **Dimensions**

| Technical Data                      | HiCube 80 Eco, DN 63 ISO-K, MVP 015-2                                                    |
|-------------------------------------|------------------------------------------------------------------------------------------|
| Backing pump                        | MVP 015-2                                                                                |
| Connection flange (in)              | DN 63 ISO-K                                                                              |
| Connection flange (out)             | Silencer, G 1/8"                                                                         |
| Cooling method                      | Air                                                                                      |
| Final pressure                      | < 1 · 10 <sup>-7</sup> hPa   < 7.5 · 10 <sup>-8</sup> Torr   < 1 · 10 <sup>-7</sup> mbar |
| Final pressure without gas ballast  | < 1 · 10 <sup>-7</sup> hPa   < 7.5 · 10 <sup>-8</sup> Torr   < 1 · 10 <sup>-7</sup> mbar |
| Fore-vacuum safety valve            | No                                                                                       |
| Mains connection                    | 110 – 240 V AC, 50/60 Hz                                                                 |
| Mains connection: frequency (range) | 50/60 Hz                                                                                 |
| Mains connection: power consumption | 170 W                                                                                    |
| Mains connection: voltage           | 100 – 240 V                                                                              |
| Power consumption max.              | 170 W                                                                                    |
| Pumping speed backing pump at 50 Hz | 1 m³/h   0.59 cfm   16.67 l/min                                                          |
| Pumping speed for N <sub>2</sub>    | 67 l/s                                                                                   |
| Sound pressure level                | ≤50 dB(A)                                                                                |
| Turbopump                           | HiPace 80                                                                                |
| Туре                                | Turbo pumping station                                                                    |
| Weight                              | 12.1 kg   26.68 lb                                                                       |