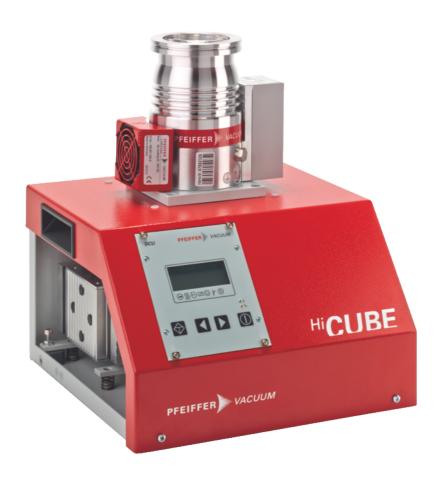

# HiCube 80 Eco, DN 63 ISO-K, MVP 015-2

Similar Image

#### HiCube 80 Eco, DN 63 ISO-K, MVP 015-2

- Compact high performance pumping station for all high and ultrahigh vacuum applications
- Plug and play solution with HiPace 80 turbopump and multistage diaphragm pump MVP 015-2
- Intermittent mode adapts the pumping station to the process conditions and saves up to 90% energy
- Easy integration of pressure gauges from the accessories