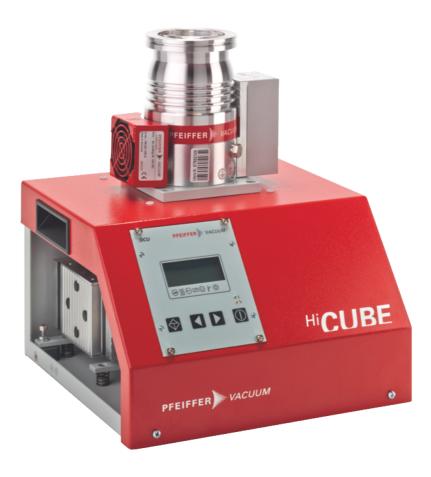

# HiCube 80 Eco, DN 63 ISO-K, MVP 030-3

HiCube 80 Eco, DN 63 ISO-K, MVP 030-3

- Compact high performance pumping station for all high and ultrahigh vacuum applications
- Plug and play solution with HiPace 80 turbopump and multistage diaphragm pump MVP 030-3
- Intermittent mode adapts the pumping station to the process conditions and saves up to 90% energy
- Easy integration of pressure gauges from the accessories