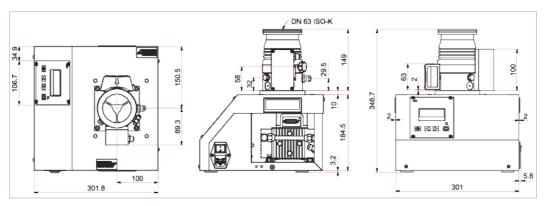

#### Dimensions

| Technical Data                      | HiCube 80 Eco, DN 63 ISO-K, MVP 030-3                                                |
|-------------------------------------|--------------------------------------------------------------------------------------|
| Backing pump                        | MVP 030-3                                                                            |
| Connection flange (in)              | DN 63 ISO-K                                                                          |
| Connection flange (out)             | Silencer, G 1/8"                                                                     |
| Cooling method                      | Air                                                                                  |
| Final pressure                      | < 1 · 10 <sup>-7</sup> hPa < 7.5 · 10 <sup>-8</sup> Torr < 1 · 10 <sup>-7</sup> mbar |
| Final pressure without gas ballast  | < 1 · 10 <sup>-7</sup> hPa < 7.5 · 10 <sup>-8</sup> Torr < 1 · 10 <sup>-7</sup> mbar |
| Fore-vacuum safety valve            | No                                                                                   |
| Mains connection                    | 110 – 240 V AC, 50/60 Hz                                                             |
| Mains connection: frequency (range) | 50/60 Hz                                                                             |
| Mains connection: power consumption | 270 W                                                                                |
| Mains connection: voltage           | 100 – 240 V                                                                          |
| Power consumption max.              | 270 W                                                                                |
| Pumping speed backing pump at 50 Hz | 1.8 m³/h   1.06 cfm   30 l/min                                                       |
| Pumping speed for N <sub>2</sub>    | 67 l/s                                                                               |
| Sound pressure level                | ≤50 dB(A)                                                                            |
| Turbopump                           | HiPace 80                                                                            |
| Туре                                | Turbo pumping station                                                                |
| Weight                              | 13.7 kg 30.2 lb                                                                      |
|                                     |                                                                                      |