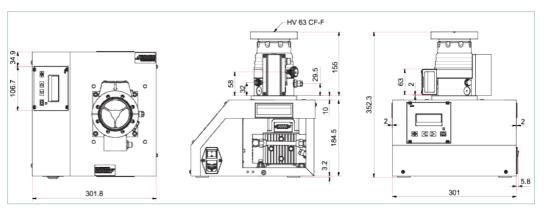

#### Dimensions

| Technical Data                      | HiCube 80 Eco, DN 63 CF-F, MVP 015-2                                                 |
|-------------------------------------|--------------------------------------------------------------------------------------|
| Backing pump                        | MVP 015-2                                                                            |
| Connection flange (in)              | DN 63 CF-F                                                                           |
| Connection flange (out)             | Silencer, G 1/8"                                                                     |
| Cooling method                      | Air                                                                                  |
| Final pressure                      | < 1 · 10 <sup>-8</sup> hPa < 7.5 · 10 <sup>-9</sup> Torr < 1 · 10 <sup>-8</sup> mbar |
| Final pressure without gas ballast  | < 1 · 10 <sup>-8</sup> hPa < 7.5 · 10 <sup>-9</sup> Torr < 1 · 10 <sup>-8</sup> mbar |
| Fore-vacuum safety valve            | No                                                                                   |
| Mains connection                    | 110 – 240 V AC, 50/60 Hz                                                             |
| Mains connection: frequency (range) | 50/60 Hz                                                                             |
| Mains connection: power consumption | 170 W                                                                                |
| Mains connection: voltage           | 100 – 240 V                                                                          |
| Power consumption max.              | 170 W                                                                                |
| Pumping speed backing pump at 50 Hz | 1 m³/h   0.59 cfm   16.67 l/min                                                      |
| Pumping speed for N <sub>2</sub>    | 67 l/s                                                                               |
| Sound pressure level                | ≤50 dB(A)                                                                            |
| Turbopump                           | HiPace 80                                                                            |
| Туре                                | Turbo pumping station                                                                |
| Weight                              | 13.5 kg 29.76 lb                                                                     |
|                                     |                                                                                      |