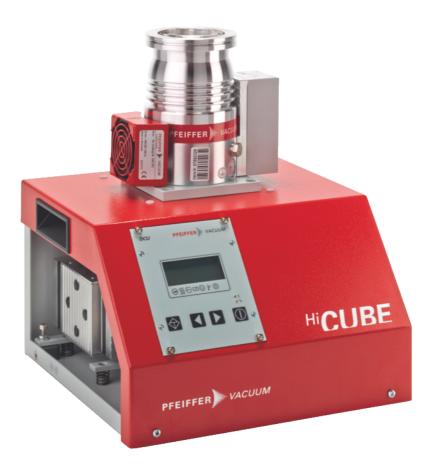

# HiCube 80 Eco, DN 63 CF-F, MVP 015-2

HiCube 80 Eco, DN 63 CF-F, MVP 015-2

- Compact high performance pumping station for all high and ultrahigh vacuum applications
- Plug and play solution with HiPace 80 turbopump and multistage diaphragm pump MVP 015-2
- Intermittent mode adapts the pumping station to the process conditions and saves up to 90% energy
- Easy integration of pressure gauges from the accessories

#### Dimensions

| Technical Data                      | HiCube 80 Eco, DN 63 CF-F, MVP 015-2                                                 |
|-------------------------------------|--------------------------------------------------------------------------------------|
| Backing pump                        | MVP 015-2                                                                            |
| Connection flange (in)              | DN 63 CF-F                                                                           |
| Connection flange (out)             | Silencer, G 1/8"                                                                     |
| Cooling method                      | Air                                                                                  |
| Final pressure                      | < 1 · 10 <sup>-8</sup> hPa < 7.5 · 10 <sup>-9</sup> Torr < 1 · 10 <sup>-8</sup> mbar |
| Final pressure without gas ballast  | < 1 · 10 <sup>-8</sup> hPa < 7.5 · 10 <sup>-9</sup> Torr < 1 · 10 <sup>-8</sup> mbar |
| Fore-vacuum safety valve            | No                                                                                   |
| Mains connection                    | 110 – 240 V AC, 50/60 Hz                                                             |
| Mains connection: frequency (range) | 50/60 Hz                                                                             |
| Mains connection: power consumption | 170 W                                                                                |
| Mains connection: voltage           | 100 – 240 V                                                                          |
| Power consumption max.              | 170 W                                                                                |
| Pumping speed backing pump at 50 Hz | 1 m³/h   0.59 cfm   16.67 l/min                                                      |
| Pumping speed for N <sub>2</sub>    | 67 l/s                                                                               |
| Sound pressure level                | ≤50 dB(A)                                                                            |
| Turbopump                           | HiPace 80                                                                            |
| Туре                                | Turbo pumping station                                                                |
| Weight                              | 13.5 kg 29.76 lb                                                                     |
|                                     |                                                                                      |