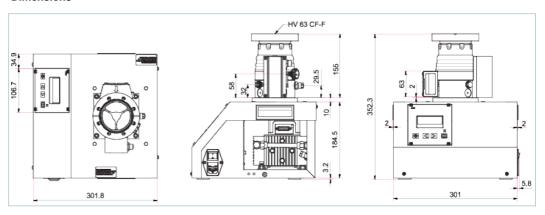

#### **Dimensions**

| Technical Data                      | HiCube 80 Eco, DN 63 CF-F, MVP 015-4                                                     |
|-------------------------------------|------------------------------------------------------------------------------------------|
| Backing pump                        | MVP 015-4                                                                                |
| Connection flange (in)              | DN 63 CF-F                                                                               |
| Connection flange (out)             | Silencer, G 1/8"                                                                         |
| Cooling method                      | Air                                                                                      |
| Final pressure                      | < 1 · 10 <sup>-8</sup> hPa   < 7.5 · 10 <sup>-9</sup> Torr   < 1 · 10 <sup>-8</sup> mbar |
| Final pressure without gas ballast  | < 1 · 10 <sup>-8</sup> hPa   < 7.5 · 10 <sup>-9</sup> Torr   < 1 · 10 <sup>-8</sup> mbar |
| Fore-vacuum safety valve            | No                                                                                       |
| Mains connection                    | 110 – 240 V AC, 50/60 Hz                                                                 |
| Mains connection: frequency (range) | 50/60 Hz                                                                                 |
| Mains connection: power consumption | 270 W                                                                                    |
| Mains connection: voltage           | 100 – 240 V                                                                              |
| Power consumption max.              | 270 W                                                                                    |
| Pumping speed backing pump at 50 Hz | 0.75 m³/h   0.44 cfm   12.5 l/min                                                        |
| Pumping speed for N <sub>2</sub>    | 67 l/s                                                                                   |
| Sound pressure level                | ≤50 dB(A)                                                                                |
| Turbopump                           | HiPace 80                                                                                |
| Туре                                | Turbo pumping station                                                                    |
| Weight                              | 15.2 kg   33.51 lb                                                                       |