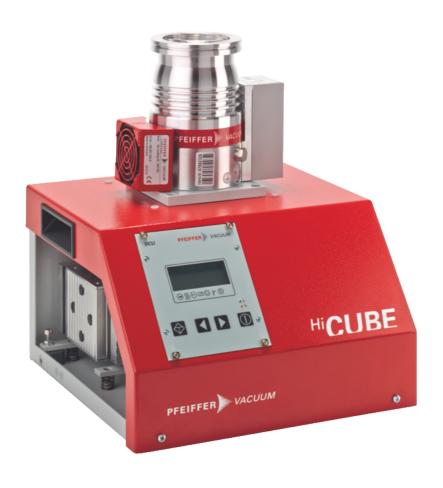

# HiCube 80 Eco, DN 63 CF-F, MVP 015-4

Similar Image

#### HiCube 80 Eco, DN 63 CF-F, MVP 015-4

- Compact high performance pumping station for all high and ultrahigh vacuum applications
- Plug and play solution with HiPace 80 turbopump and multistage diaphragm pump MVP 015-4
- Intermittent mode adapts the pumping station to the process conditions and saves up to 90% energy
- Easy integration of pressure gauges from the accessories