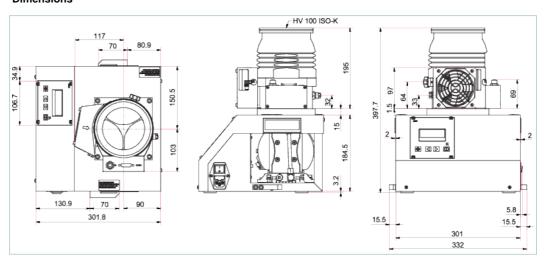

#### **Dimensions**

| Technical Data                      | HiCube 300 Eco, DN 100 ISO-K, MVP 015-2                                                  |
|-------------------------------------|------------------------------------------------------------------------------------------|
| Backing pump                        | MVP 015-2                                                                                |
| Connection flange (in)              | DN 100 ISO-K                                                                             |
| Connection flange (out)             | Silencer, G 1/8"                                                                         |
| Cooling method                      | Air                                                                                      |
| Final pressure                      | < 1 · 10 <sup>-7</sup> hPa   < 7.5 · 10 <sup>-8</sup> Torr   < 1 · 10 <sup>-7</sup> mbar |
| Final pressure without gas ballast  | < 1 · 10 <sup>-7</sup> hPa   < 7.5 · 10 <sup>-8</sup> Torr   < 1 · 10 <sup>-7</sup> mbar |
| Fore-vacuum safety valve            | No                                                                                       |
| Mains connection                    | 110 – 240 V AC, 50/60 Hz                                                                 |
| Mains connection: frequency (range) | 50/60 Hz                                                                                 |
| Mains connection: power consumption | 270 W                                                                                    |
| Mains connection: voltage           | 100 – 240 V                                                                              |
| Power consumption max.              | 270 W                                                                                    |
| Pumping speed backing pump at 50 Hz | 1 m³/h   0.59 cfm   16.67 l/min                                                          |
| Pumping speed for N <sub>2</sub>    | 260 l/s                                                                                  |
| Sound pressure level                | ≤50 dB(A)                                                                                |
| Turbopump                           | HiPace 300                                                                               |
| Туре                                | Turbo pumping station                                                                    |
| Weight                              | 15.9 kg   35.05 lb                                                                       |