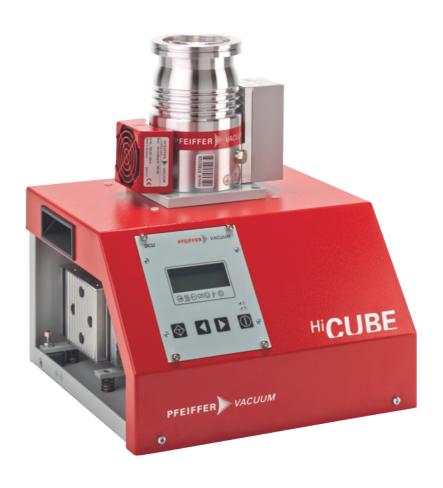

# HiCube 300 Eco, DN 100 ISO-K, MVP 015-2

Similar Image

#### HiCube 300 Eco, DN 100 ISO-K, MVP 015-2

- Compact high performance pumping station for all high and ultrahigh vacuum applications
- Plug and play solution with HiPace 300 turbopump and multistage diaphragm pump MVP 015-2
- Intermittent mode adapts the pumping station to the process conditions and saves up to 90% energy
- Easy integration of pressure gauges from the accessories