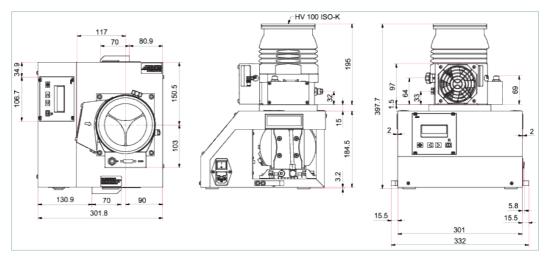

#### Dimensions

| Technical Data                      | HiCube 300 Eco, DN 100 ISO-K, MVP 015-4                                              |
|-------------------------------------|--------------------------------------------------------------------------------------|
| Backing pump                        | MVP 015-4                                                                            |
| Connection flange (in)              | DN 100 ISO-K                                                                         |
| Connection flange (out)             | Silencer, G 1/8"                                                                     |
| Cooling method                      | Air                                                                                  |
| Final pressure                      | < 1 · 10 <sup>-7</sup> hPa < 7.5 · 10 <sup>-8</sup> Torr < 1 · 10 <sup>-7</sup> mbar |
| Final pressure without gas ballast  | < 1 · 10 <sup>-7</sup> hPa < 7.5 · 10 <sup>-8</sup> Torr < 1 · 10 <sup>-7</sup> mbar |
| Fore-vacuum safety valve            | No                                                                                   |
| Mains connection                    | 110 – 240 V AC, 50/60 Hz                                                             |
| Mains connection: frequency (range) | 50/60 Hz                                                                             |
| Mains connection: power consumption | 270 W                                                                                |
| Mains connection: voltage           | 100 – 240 V                                                                          |
| Power consumption max.              | 270 W                                                                                |
| Pumping speed backing pump at 50 Hz | 0.75 m³/h   0.44 cfm   12.5 l/min                                                    |
| Pumping speed for N <sub>2</sub>    | 260 l/s                                                                              |
| Sound pressure level                | ≤50 dB(A)                                                                            |
| Turbopump                           | HiPace 300                                                                           |
| Туре                                | Turbo pumping station                                                                |
| Weight                              | 17.6 kg 38.8 lb                                                                      |
|                                     |                                                                                      |