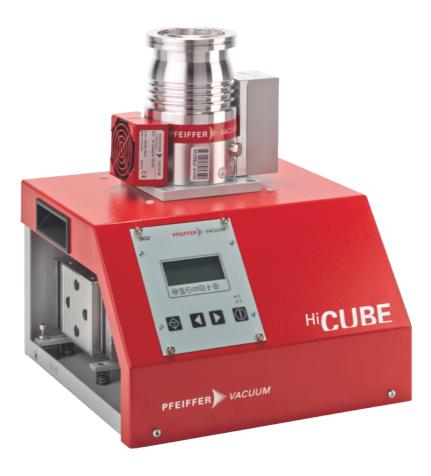

# HiCube 300 Eco, DN 100 ISO-K, MVP 015-4

HiCube 300 Eco, DN 100 ISO-K, MVP 015-4

- Compact high performance pumping station for all high and ultrahigh vacuum applications
- Plug and play solution with HiPace 300 turbopump and multistage diaphragm pump MVP 015-4
- Intermittent mode adapts the pumping station to the process conditions and saves up to 90% energy
- Easy integration of pressure gauges from the accessories

#### Dimensions

| Technical Data                      | HiCube 300 Eco, DN 100 ISO-K, MVP 015-4                                              |
|-------------------------------------|--------------------------------------------------------------------------------------|
| Backing pump                        | MVP 015-4                                                                            |
| Connection flange (in)              | DN 100 ISO-K                                                                         |
| Connection flange (out)             | Silencer, G 1/8"                                                                     |
| Cooling method                      | Air                                                                                  |
| Final pressure                      | < 1 · 10 <sup>-7</sup> hPa < 7.5 · 10 <sup>-8</sup> Torr < 1 · 10 <sup>-7</sup> mbar |
| Final pressure without gas ballast  | < 1 · 10 <sup>-7</sup> hPa < 7.5 · 10 <sup>-8</sup> Torr < 1 · 10 <sup>-7</sup> mbar |
| Fore-vacuum safety valve            | No                                                                                   |
| Mains connection                    | 110 – 240 V AC, 50/60 Hz                                                             |
| Mains connection: frequency (range) | 50/60 Hz                                                                             |
| Mains connection: power consumption | 270 W                                                                                |
| Mains connection: voltage           | 100 – 240 V                                                                          |
| Power consumption max.              | 270 W                                                                                |
| Pumping speed backing pump at 50 Hz | 0.75 m³/h   0.44 cfm   12.5 l/min                                                    |
| Pumping speed for N <sub>2</sub>    | 260 l/s                                                                              |
| Sound pressure level                | ≤50 dB(A)                                                                            |
| Turbopump                           | HiPace 300                                                                           |
| Туре                                | Turbo pumping station                                                                |
| Weight                              | 17.6 kg 38.8 lb                                                                      |
|                                     |                                                                                      |