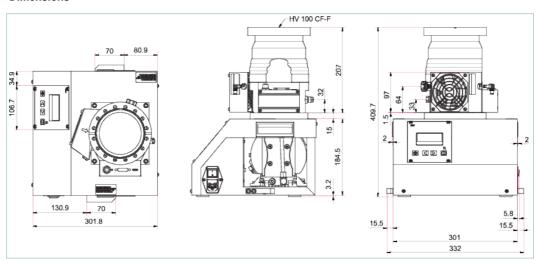

#### **Dimensions**

| Technical Data                      | HiCube 300 Eco, DN 100 CF-F, MVP 015-4                                                   |
|-------------------------------------|------------------------------------------------------------------------------------------|
| Backing pump                        | MVP 015-4                                                                                |
| Connection flange (in)              | DN 100 CF-F                                                                              |
| Connection flange (out)             | Silencer, G 1/8"                                                                         |
| Cooling method                      | Air                                                                                      |
| Final pressure                      | < 1 · 10 <sup>-8</sup> hPa   < 7.5 · 10 <sup>-9</sup> Torr   < 1 · 10 <sup>-8</sup> mbar |
| Final pressure without gas ballast  | < 1 · 10 <sup>-8</sup> hPa   < 7.5 · 10 <sup>-9</sup> Torr   < 1 · 10 <sup>-8</sup> mbar |
| Fore-vacuum safety valve            | No                                                                                       |
| Mains connection                    | 110 – 240 V AC, 50/60 Hz                                                                 |
| Mains connection: frequency (range) | 50/60 Hz                                                                                 |
| Mains connection: power consumption | 270 W                                                                                    |
| Mains connection: voltage           | 100 – 240 V                                                                              |
| Power consumption max.              | 270 W                                                                                    |
| Pumping speed backing pump at 50 Hz | 0.75 m³/h   0.44 cfm   12.5 l/min                                                        |
| Pumping speed for N <sub>2</sub>    | 260 l/s                                                                                  |
| Sound pressure level                | ≤50 dB(A)                                                                                |
| Turbopump                           | HiPace 300                                                                               |
| Туре                                | Turbo pumping station                                                                    |
| Weight                              | 19.6 kg   43.21 lb                                                                       |