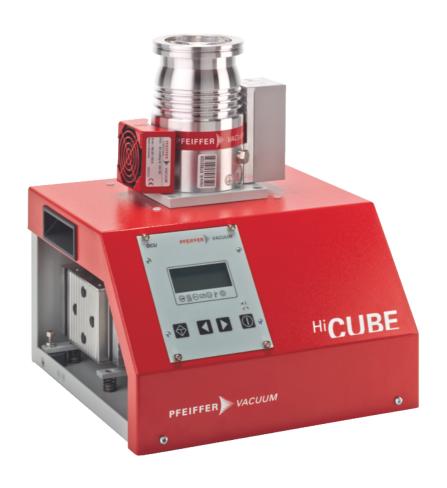

# HiCube 300 Eco, DN 100 CF-F, MVP 015-4

Similar Image

#### HiCube 300 Eco, DN 100 CF-F, MVP 015-4

- Compact high performance pumping station for all high and ultrahigh vacuum applications
- Plug and play solution with HiPace 300 turbopump and multistage diaphragm pump MVP 015-4
- Intermittent mode adapts the pumping station to the process conditions and saves up to 90% energy
- Easy integration of pressure gauges from the accessories