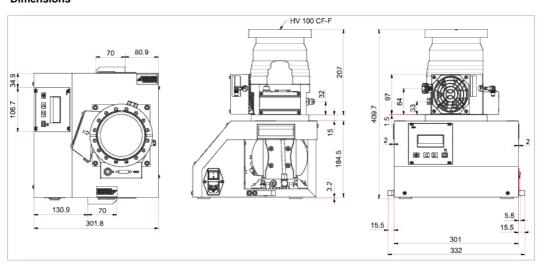

#### **Dimensions**

| Technical Data                      | HiCube 300 Eco, DN 100 CF-F, MVP 030-3                                                   |
|-------------------------------------|------------------------------------------------------------------------------------------|
| Backing pump                        | MVP 030-3                                                                                |
| Connection flange (in)              | DN 100 CF-F                                                                              |
| Connection flange (iii)             | Silencer, G 1/8"                                                                         |
| Cooling method                      | Air                                                                                      |
| Final pressure                      | < 1 · 10 <sup>-8</sup> hPa   < 7.5 · 10 <sup>-9</sup> Torr   < 1 · 10 <sup>-8</sup> mbar |
| •                                   |                                                                                          |
| Final pressure without gas ballast  | < 1 · 10 <sup>-8</sup> hPa   < 7.5 · 10 <sup>-9</sup> Torr   < 1 · 10 <sup>-8</sup> mbar |
| Fore-vacuum safety valve            | No                                                                                       |
| Mains connection                    | 110 – 240 V AC, 50/60 Hz                                                                 |
| Mains connection: frequency (range) | 50/60 Hz                                                                                 |
| Mains connection: power consumption | 270 W                                                                                    |
| Mains connection: voltage           | 100 – 240 V                                                                              |
| Power consumption max.              | 270 W                                                                                    |
| Pumping speed backing pump at 50 Hz | 1.8 m³/h   1.06 cfm   30 l/min                                                           |
| Pumping speed for N <sub>2</sub>    | 260 l/s                                                                                  |
| Sound pressure level                | ≤50 dB(A)                                                                                |
| Turbopump                           | HiPace 300                                                                               |
| Туре                                | Turbo pumping station                                                                    |
| Weight                              | 19.5 kg   42.99 lb                                                                       |
|                                     |                                                                                          |