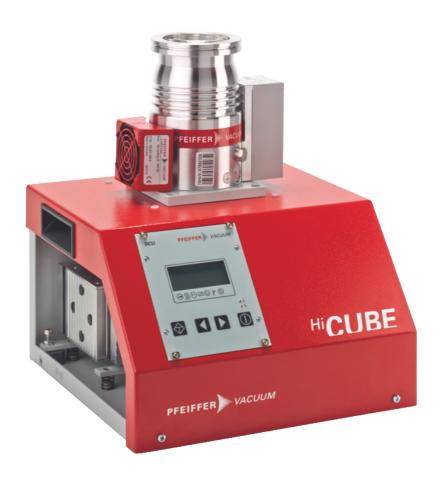

# HiCube 300 Eco, DN 100 CF-F, MVP 030-3

Similar Image

#### HiCube 300 Eco, DN 100 CF-F, MVP 030-3

- Compact high performance pumping station for all high and ultrahigh vacuum applications
- Plug and play solution with HiPace 300 turbopump and multistage diaphragm pump MVP 030-3
- Intermittent mode adapts the pumping station to the process conditions and saves up to 90% energy
- Easy integration of pressure gauges from the accessories